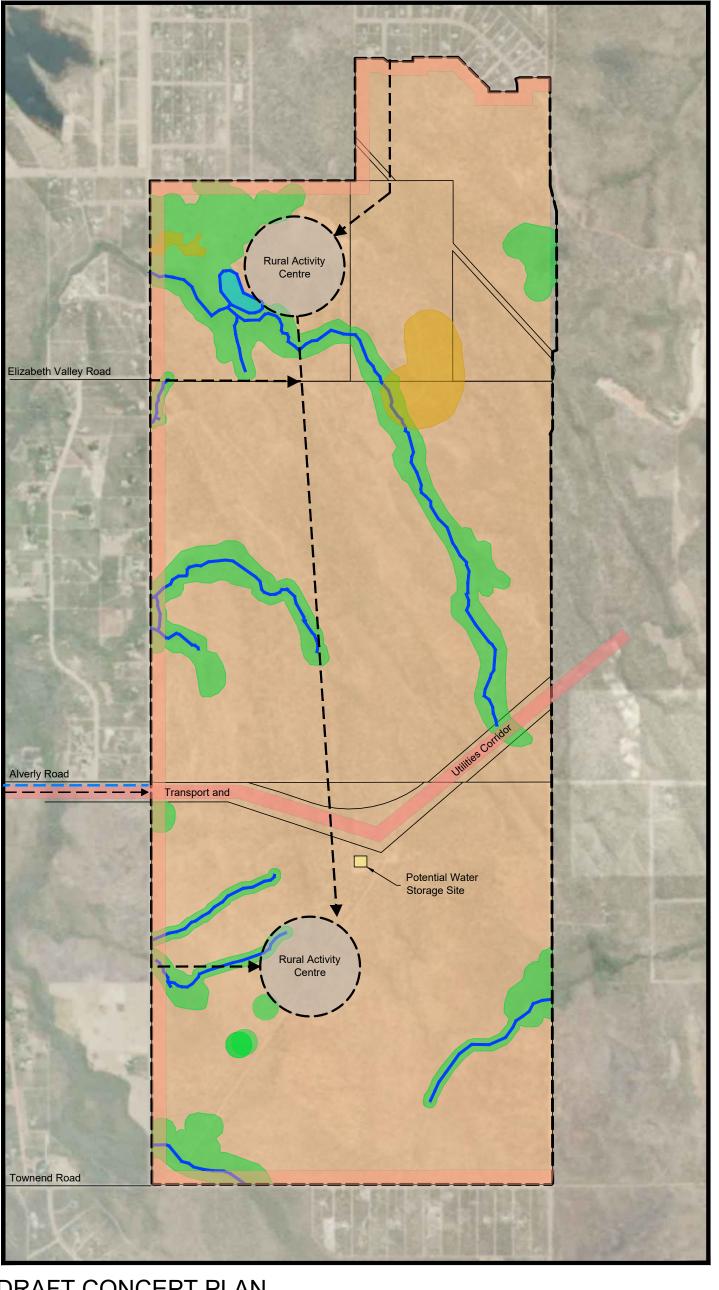

#### RURAL VILLAGE AREA

- Max. 1.5 Dwellings per hectare
- On Site wastewater to DOH std.
- All lots connected to reticulated water

#### **RURAL ACTIVITY CENTRE**

- Max. 10 Dwellings per hectare
- On Site wastewater to DOH std.
- All lots connected to reticulated water

#### MIN. LOT SIZE REQUIREMENT

- Min 2Ha depending on adjacent lot size

**ROAD CONNECTIONS** 

#### RETICULATED WATER

- Mains connection to Strauss

**CONSERVATION AREAS** 

Drawn

**ENVIRONMENTAL FEATURES** 

### DRAFT CONCEPT PLAN

ALL DIMENSIONS TO BE VERIFIED & CHECKED ON SITE

Intrapac

Project Description

Lloyd Creek Rural Village Area Plan

| rawing Title<br>roposed Village Area Plan |                | Drawing Number        | Revision |
|-------------------------------------------|----------------|-----------------------|----------|
|                                           |                | 23-1533-SK1           | 1        |
| ate                                       |                |                       | ·        |
| cale                                      | AS NOTED AT A3 | DO NOT SCALE DRAWINGS |          |