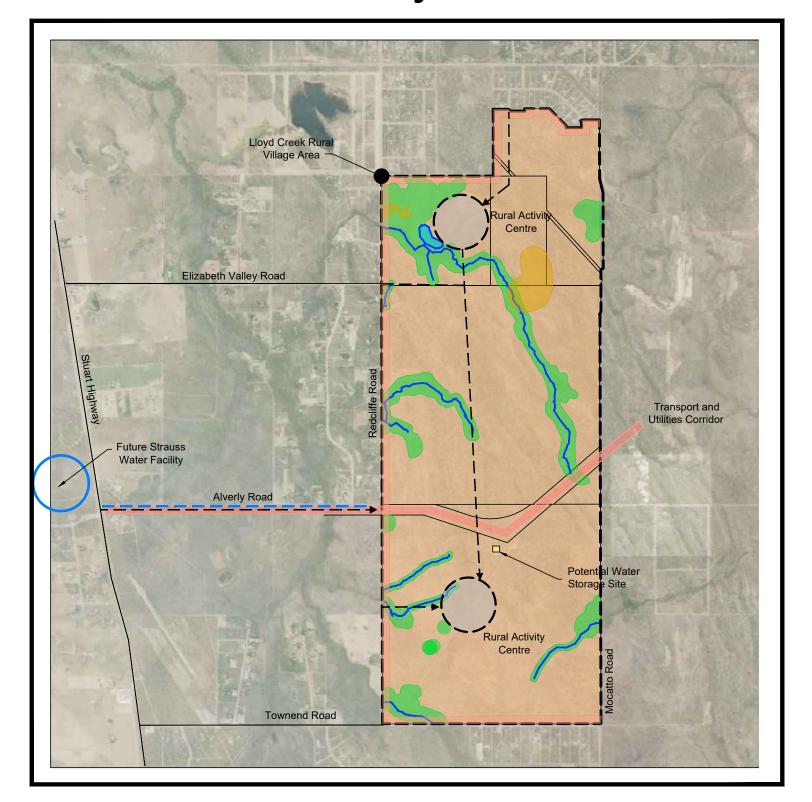

## Lloyd Creek Rural Village Area Plan

#### RURAL VILLAGE AREA

- Max. 1.5 Dwellings per hectare
- On Site wastewater to DOH std.
- All lots connected to reticulated water

#### **RURAL ACTIVITY CENTRE**

- Max. 10 Dwellings per hectare
- On Site wastewater to DOH std.
- All lots connected to reticulated water

#### MIN. LOT SIZE REQUIREMENT

- Min 2Ha depending on adjacent lot size

**ROAD CONNECTIONS** 

#### RETICULATED WATER

- Mains connection to Strauss

**CONSERVATION AREAS** 

Drawn

**ENVIRONMENTAL FEATURES** 

### DRAFT CONCEPT PLAN

ALL DIMENSIONS TO BE VERIFIED & CHECKED ON SITE

Intrapac

Project Description

Lloyd Creek Rural Village Area Plan

| rawing Title<br>roposed Village Area Plan |                | Drawing Number        | Revision |
|-------------------------------------------|----------------|-----------------------|----------|
|                                           |                | 23-1533-SK1           | 1        |
| ate                                       |                |                       | ·        |
| cale                                      | AS NOTED AT A3 | DO NOT SCALE DRAWINGS |          |