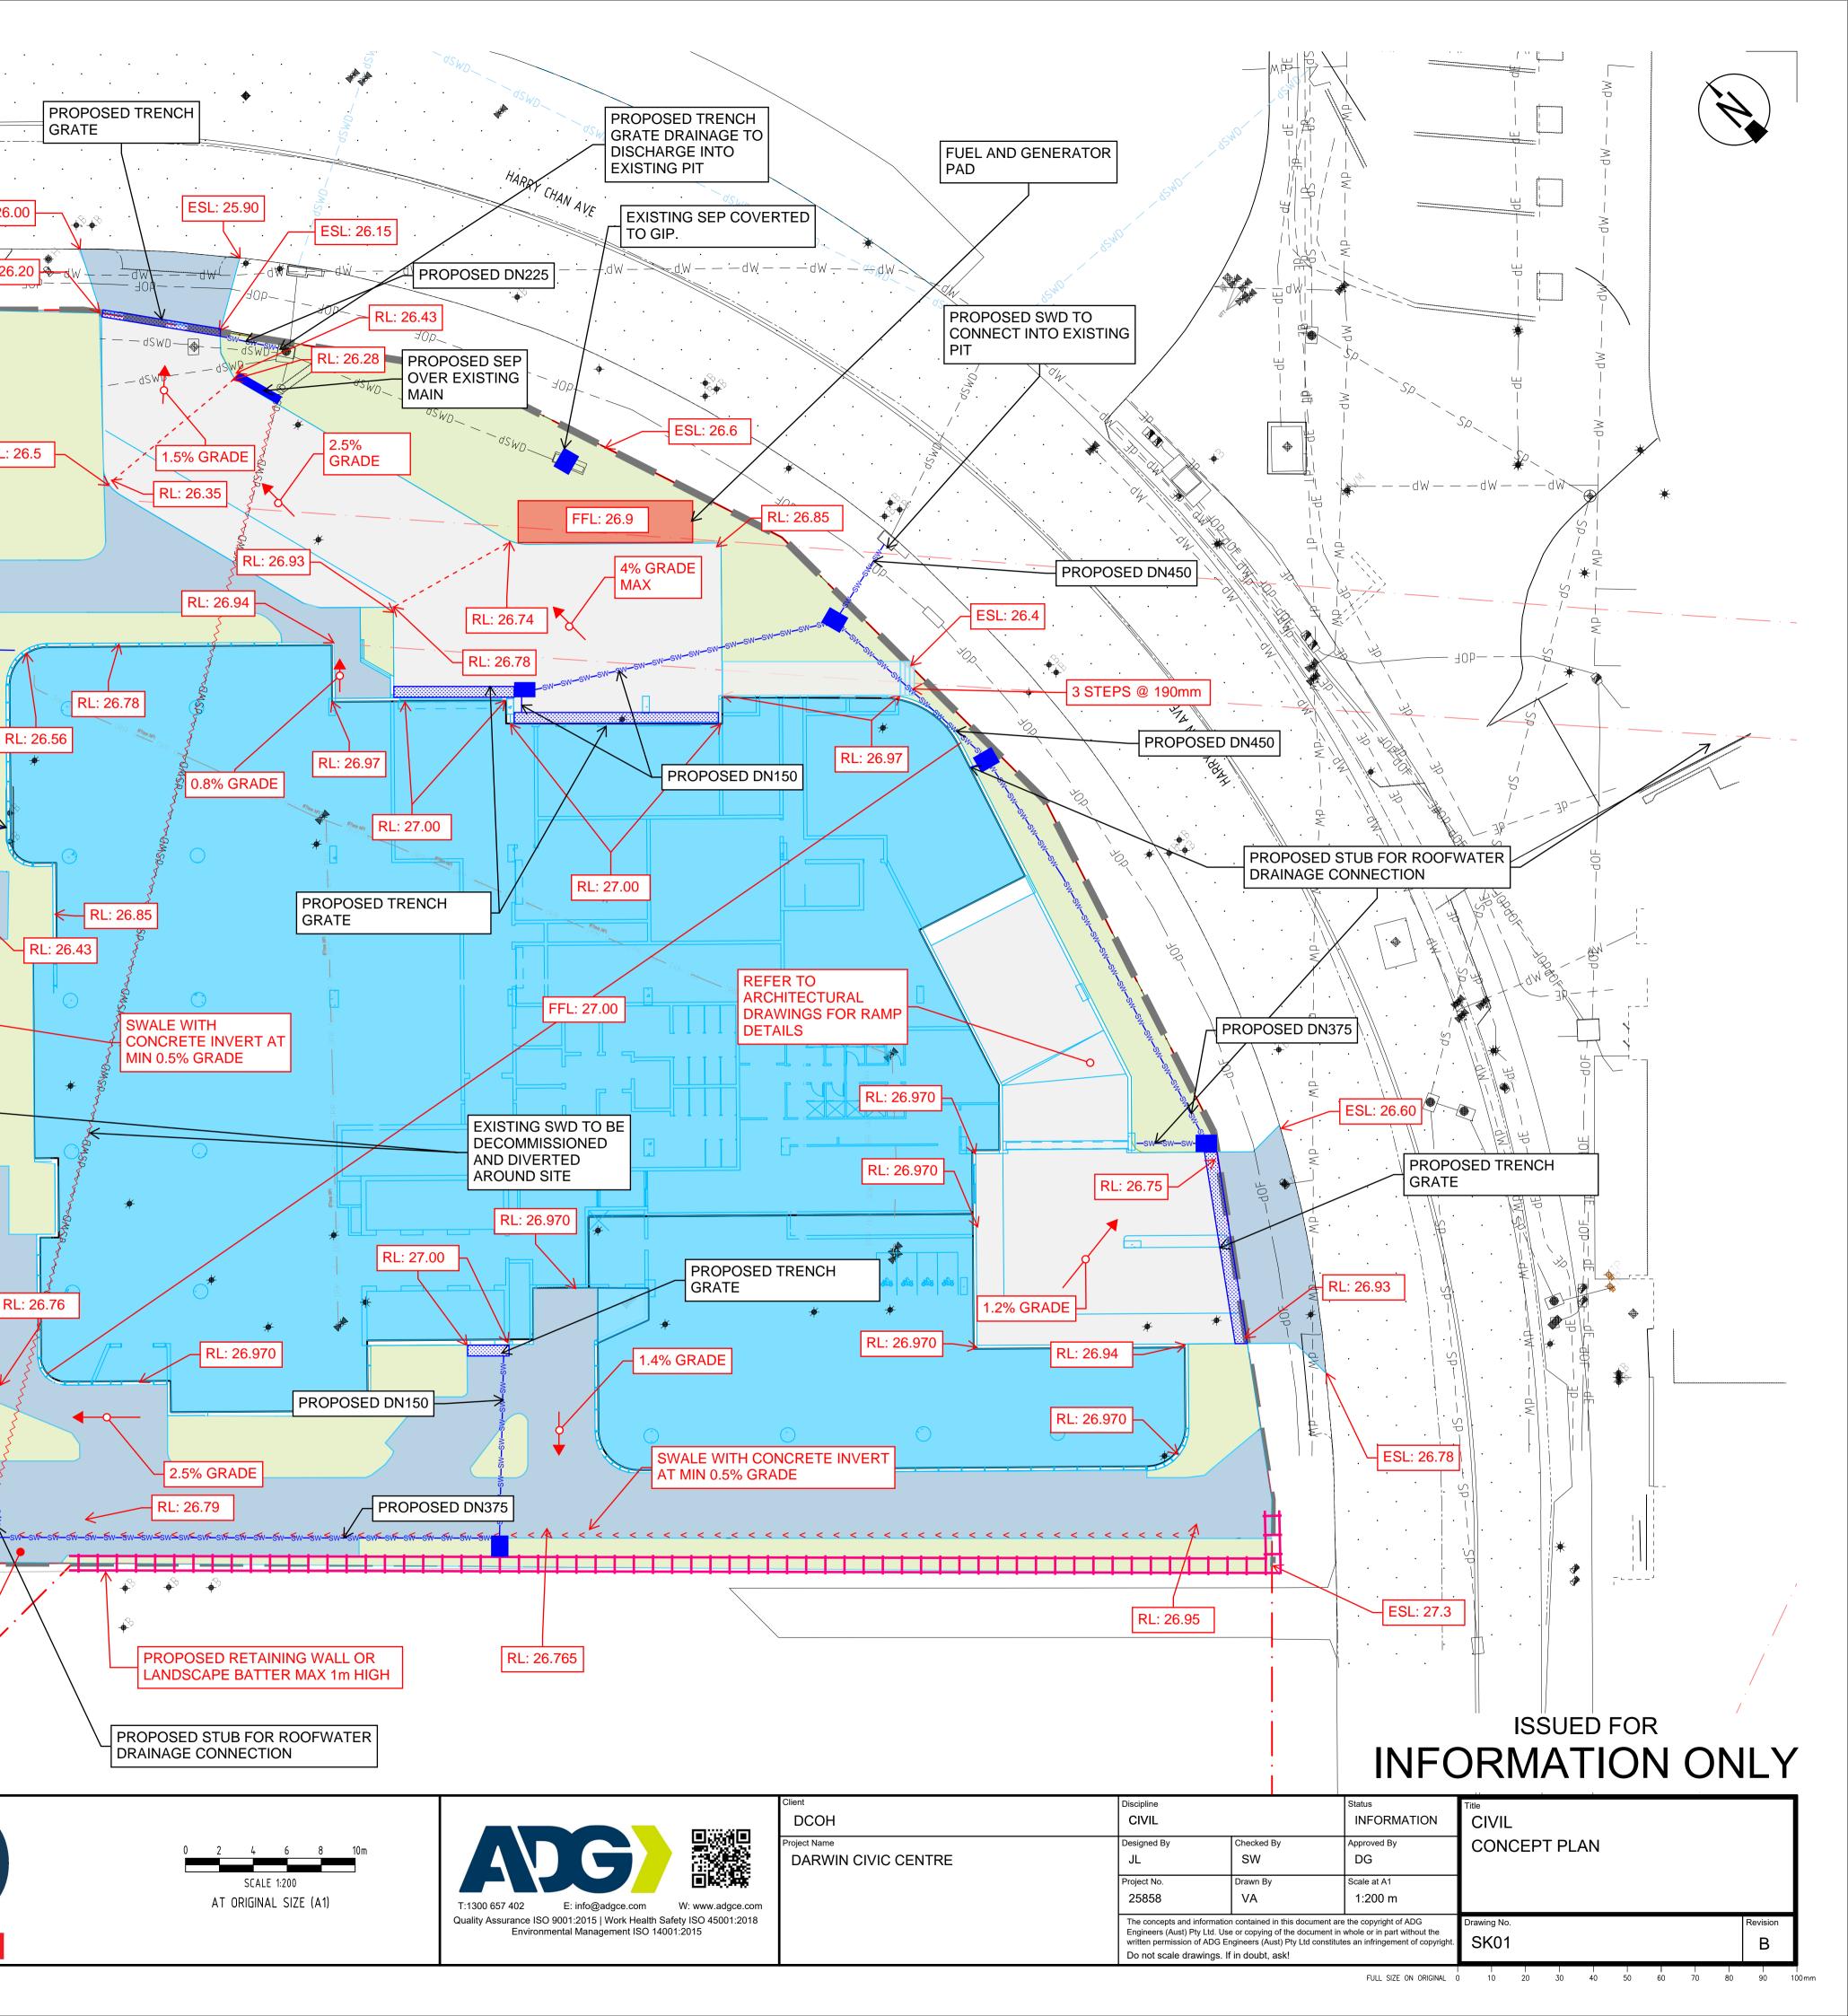

## LEGEND

|                                         | EXISTING SURFAC                   |
|-----------------------------------------|-----------------------------------|
|                                         | LIMIT OF WORKS                    |
|                                         | SITE BOUNDARY                     |
|                                         | EXISTING TUNNEL                   |
|                                         | EXISTING PROPER                   |
|                                         | EXISTING NOMINA                   |
|                                         | EXISTING EDGE OF                  |
|                                         | EXISTING ROAD C                   |
|                                         | EXISTING EDGE OF                  |
| · · ·                                   | EXISTING EDGE OF                  |
| — SWD — —                               | EXISTING STORMV                   |
| ——————————————————————————————————————  | EXISTING STORM                    |
| ——————————————————————————————————————  | EXISTING STORMV<br>CITY OF DARWIN |
| — S — — —                               | EXISTING SEWER                    |
| — — — dS — — — dS —                     | EXISTING SEWER                    |
| —— RM— — ——                             | EXISTING SEWER                    |
| — dSRM                                  | EXISTING SEWER                    |
| W                                       | EXISTING WATER                    |
| - — — dW — — — dW -                     | EXISTING WATER                    |
| — E — — —                               | EXISTING UNDERG                   |
| — — — dE — — — dE —                     | EXISTING UNDERG                   |
| —— OE — — —                             | EXISTING OVERHE                   |
| dG dG                                   | EXISTING GAS<br>EXISTING GAS (RE  |
|                                         | EXISTING NBN                      |
|                                         | EXISTING NBN (RE                  |
| T                                       |                                   |
| - — — dT — — — dT -                     | EXISTING TELECON                  |
|                                         | EXISTING FIBER O                  |
| (                                       | EXISTING COMMUN                   |
| ? ? _                                   | EXISTING UNKNOW                   |
| · x · x · x · x · x                     | ABANDONED SERV                    |
|                                         | EXISTING BATTER                   |
|                                         | EXISTING RETAINI                  |
| <u> </u>                                | EXISTING FENCE                    |
|                                         | EXISTING CONCRE                   |
|                                         | EXISTING ROAD                     |
| +++++++++++++++++++++++++++++++++++++++ | PROPOSED RETAINI                  |
|                                         | PROPOSED BUILDIN                  |
| -sw-sw-sw-sw-sw-sw-sw-                  | PROPOSED STORMV                   |
| •                                       | PROPOSED STORMV<br>PIT            |
| < < < < < < < <                         | PROPOSED SWALE/I                  |
| ESL: 27.04                              | EXISTING SURFACE                  |
| 2.5% GRADE                              | PROPOSED GRADE                    |
| RL: 26.76                               | PROPOSED SURFAC                   |
|                                         |                                   |

HARRY CHAN AVE EXISTING SURFACE CONTOURS EXISTING TUNNEL BOUNDARY ESL: 26.00 -EXISTING PROPERTY BOUNDARY  $\Rightarrow$ - ESL: 26.20 EXISTING NOMINAL KERB LINE / EDGE OF ROAD ESL: 26.20 🐥 🔥 \_\_\_\_\_dWb\_\_\_\_\_d\\_hb\_\_ EXISTING EDGE OF BITUMEN EXISTING ROAD CENTERLINE EXISTING SEP COVERTED TO GIP. EXISTING EDGE OF BUILDING EXISTING EDGE OF BUILDING EAVE EXISTING STORMWATER DRAINAGE PROPOSED MANHOLE TO EXISTING STORMWATER DRAINAGE (RECORDS) BREAK INTO EXISTING STORMWATER DRAINAGE EXISTING STORMWATER DRAINAGE (RECORDS RL: 26.5 CITY OF DARWIN GIS) EXISTING SEWER (RECORDS) EXISTING SEWER RISING MAIN EXISTING SEWER RISING MAIN (RECORDS) PROPOSED DN375 RL: 26.34 EXISTING WATER (RECORDS) EXISTING UNDERGROUND ELECTRICITY EXISTING UNDERGROUND ELECTRICITY (RECORDS) EXISTING OVERHEAD ELECTRICITY ESL: 26.8 PROPOSED STUB FOR ROOFWATER EXISTING GAS (RECORDS) DRAINAGE CONNECTION **EXISTING BUILDING** EXISTING NBN (RECORDS) TO BE RETAINED RL 27.10 EXISTING TELECOMMUNICATIONS EXISTING TELECOMMUNICATIONS (RECORDS) EXISTING FIBER OPTIC (RECORDS) EXISTING COMMUNICATIONS EXISTING UNKNOWN SERVICE \_\_\_\_\_ ABANDONED SERVICE ESL: 27.00 EXISTING BATTER EXISTING RETAINING WALL PROPOSED DN375 EXISTING CONCRETE DRAIN PROPOSED CHANGE OF GRADE PROPOSED RETAINING WALL ESL: 27.04 PROPOSED FOOTPATH PROPOSED BUILDING FOOTPRINT PAVEMENT PROPOSED LANDSCAPING PROPOSED STORMWATER DRAINAGE PROPOSED STORMWATER PROPOSED SWALE/INVERT ESL: 27.1 EXISTING SURFACE LEVEL RL: 26.55 PROPOSED DN375 PROPOSED SURFACE LEVEL EXISTING GIP/MANHOLE AND COVERTED TO GIP AS REQUIRED. wD— — — dSWD− PROPOSED DRIVEWAY AS PER NT SDG STD DRG SS1006. LOWER PIT LID ESL: 27.6 RL: 26.6 DIFF: 1m ESL: 27.60 **DATED** EXISTING RAMP TO BE ADJUSTED AS REQUIRED TO SUIT NEW LEVELS. EXTENT OF WORKS TO **BE CONFIRMED AS PART OF DETAILED DESIGN** 