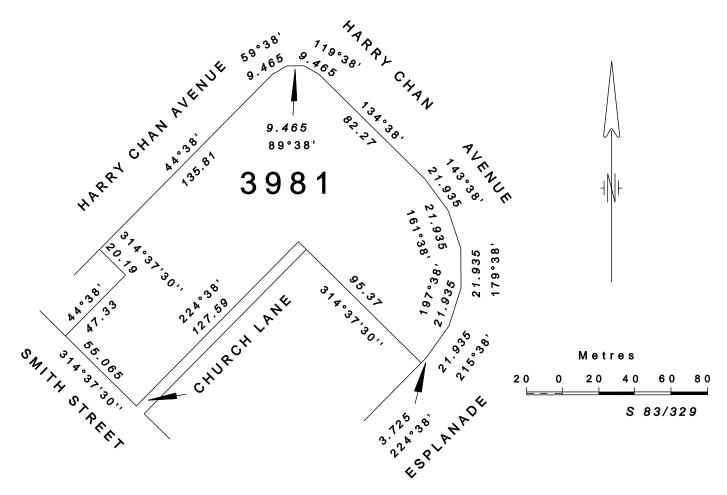

## Date Registered: 10/09/2015 Duplicate Certificate as to Title issued? No SEARCH CERTIFICATE

Lot 3981 Town of Darwin from plan(s) S 83/329 Area under title is 2 hectares

## Address

17 HARRY CHAN AVE, DARWIN CITY

Survey Plan S 83/329

Survey Status Approved

Parcel Status CURRENT

Parcel Area 2 hectares

Map Reference

Code 200 Scale 2500 Sheet 30.21

## **Parcel Comments**

RESERVE 1272 FOR MUNICIPAL PURPOSES NTG 41 8/10/1969. PART CONSOLIDATED WITH LOT 4993 INTO LOT 5438 VIDE S83/329. PART WW2 U/G TANK TUNNEL # 10 UNDER THIS PARCEL - REF CP3314, LI2004/7/77. DECLARED HERITAGE PLACE LOT 6413(A) (TREE OF KNOWLEDGE) OVER PART NTG G11 16/3/94. TO BE SUBDIVIDED INTO LOTS 7796 AND 7830 - S2008/201. LOT 3981 NAMED 'CIVIC SQUARE' AND PART NAMED 'CIVIC PARK' NTG G10 11/3/2010. CHANGE TO ALCOHOL RESTRICTION OVER PART - NTG G46 17/11/2001 - LI2021/0008~0018.