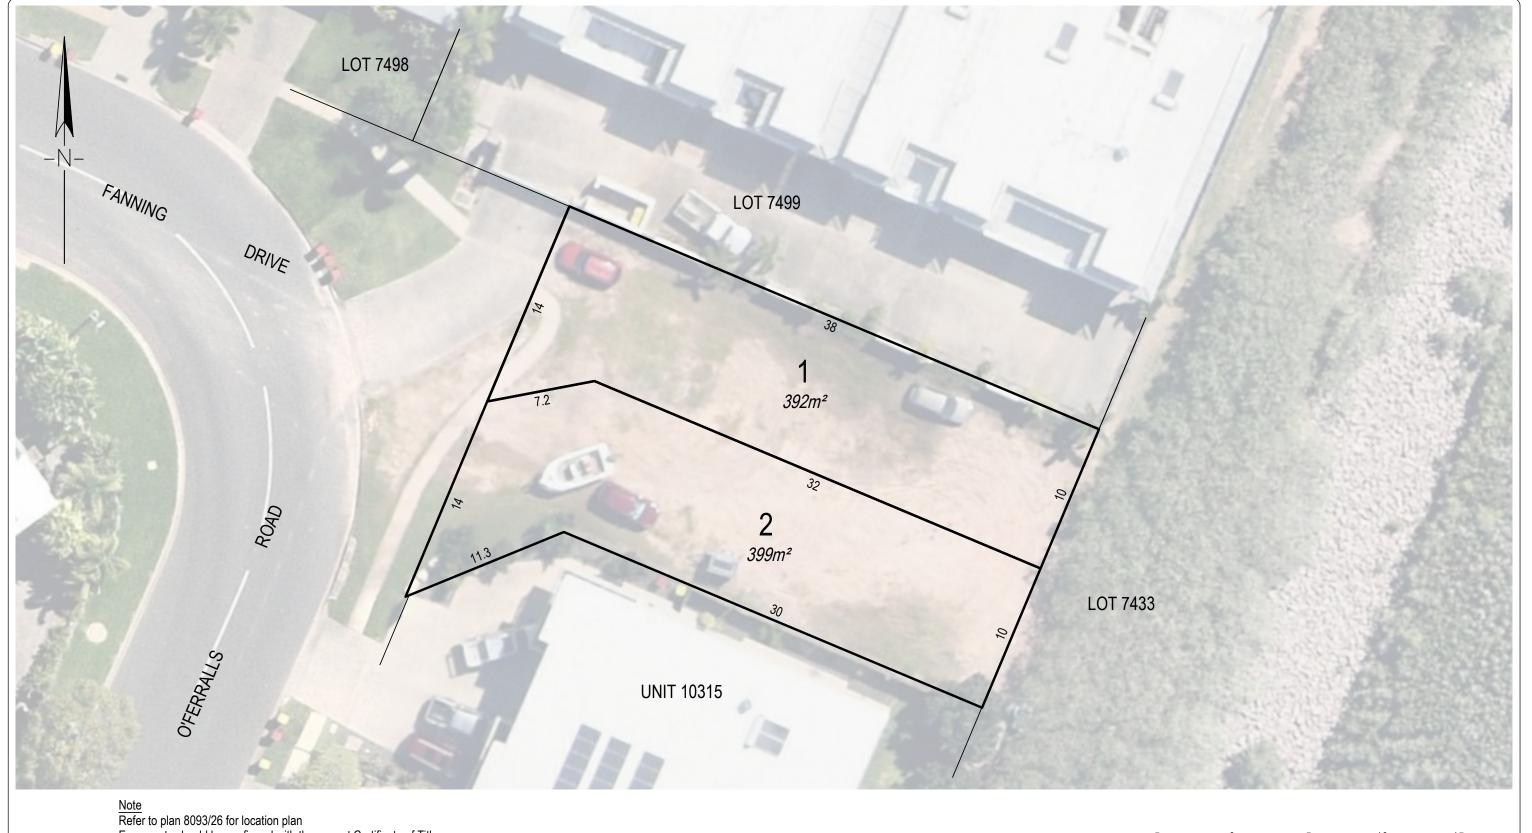

Note
Refer to plan 8093/26 for location plan
Easements should be confirmed with the current Certificate of Title
Areas and dimensions are subject to survey
Aerial image obtained from Nearmap, dated 02/05/2022
Aerial image is shown for background information only
and is not rectified or accurately positioned

| AREA B, PART OF LOTS 5988 AND 7433 |                          |                           | Scale:     | 1:250 | (A3) |  |
|------------------------------------|--------------------------|---------------------------|------------|-------|------|--|
| TOWN OF DARWIN                     | Licensed Surveyor: Date: |                           | Datum:     |       |      |  |
| DEVELOPMENT APPLICATION            | Drawn by:                | LC                        | Drawing    |       |      |  |
| Client: DOVER INVESTMENTS          | Date:<br>Cad File:       | 29/09/2022<br>8093-28.DWG | 22/8093/28 |       |      |  |