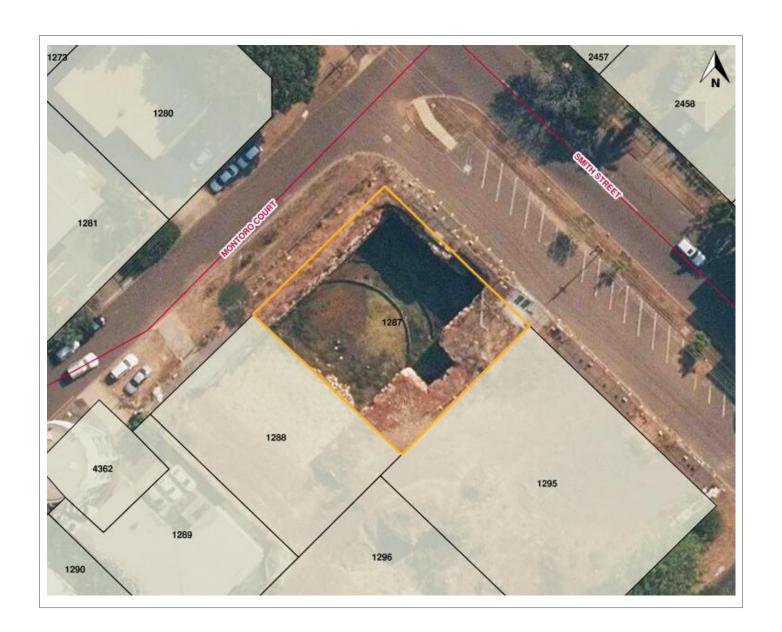

#### **Record of Administrative Interests and Information**

The information contained in this record of Administrative Interests only relates to the below parcel reference.

Parcel Reference: Lot 01295 Town of Darwin plan(s) OP 001226

#### **Address**

8 PACKARD PL, LARRAKEYAH