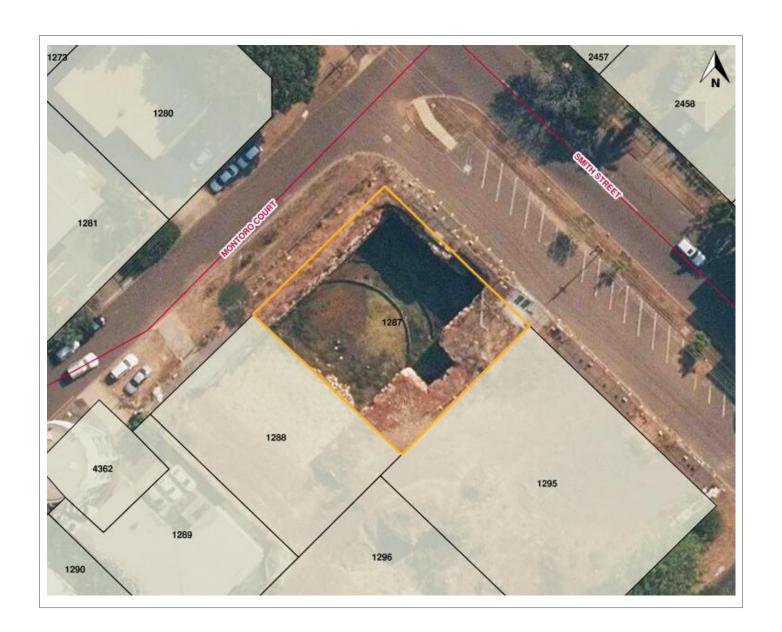

#### **Record of Administrative Interests and Information**

The information contained in this record of Administrative Interests only relates to the below parcel reference.

Parcel Reference: Lot 01287 Town of Darwin plan(s) OP 001226

#### **Address**

1 MONTORO CT, LARRAKEYAH