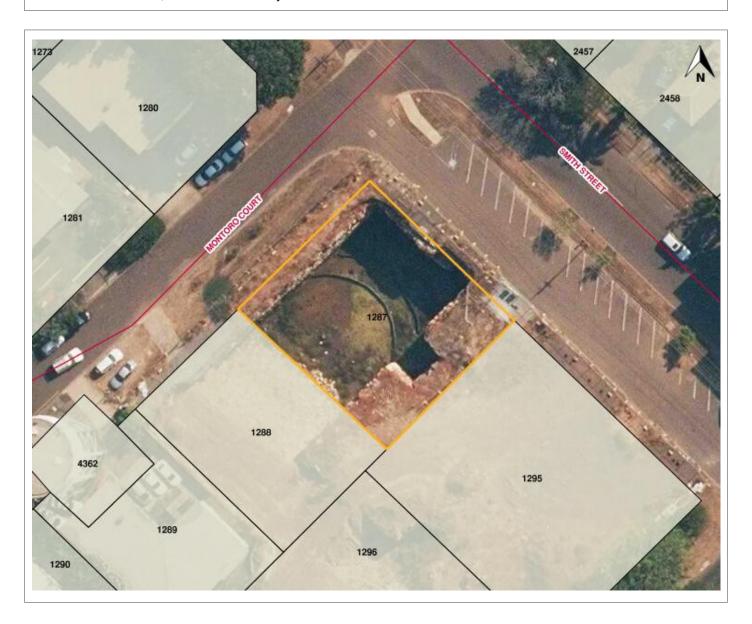

#### **Record of Administrative Interests and Information**

The information contained in this record of Administrative Interests only relates to the below parcel reference.

Parcel Reference: Lot 01288 Town of Darwin plan(s) OP 001226

#### **Address**

2 MONTORO CT, LARRAKEYAH