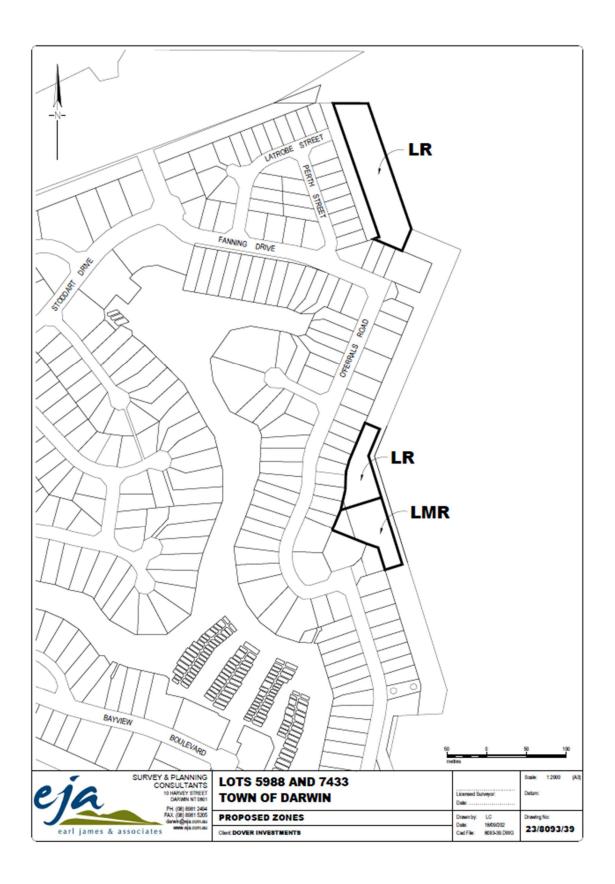

Part of the land that is the subject of the current application is zoned LMR (Low-Medium Density Residential) whilst the rest is zoned FD (Future Development) and LR (Low Density Residential)

The intention is to amend the NTPS so the zoning of all the land comprised within Area A is LR. Part of Area A is already zoned LR, whilst the eastern part is zoned FD. Similarly, the intention is to also rezone the area comprising Lots 1, 2 and 3 in Area C to zone LR.

Plan 22/8093/39 (below and attached) shows the proposed zoning changes.

Below are the Zoning Tables for the LR, LMR and FD Zones.

| Defined Use                                                             | Assessment<br>Category | Overlays                                                                                                                                                                                          | General<br>Development<br>Requirements                                                                                                                                    | Location<br>Specific<br>Development<br>Requirements | Specific Development<br>Requirements                                                                                                      |
|-------------------------------------------------------------------------|------------------------|---------------------------------------------------------------------------------------------------------------------------------------------------------------------------------------------------|---------------------------------------------------------------------------------------------------------------------------------------------------------------------------|-----------------------------------------------------|-------------------------------------------------------------------------------------------------------------------------------------------|
| Caravan<br>Accommodation                                                | Permitted              | 3.4 CR –<br>Coastal<br>Reclamation                                                                                                                                                                | 5.2.1 General<br>Height control<br>5.2.4 Car<br>Parking<br>5.2.6<br>Landscaping<br>5.2.7 Setbacks<br>for Development<br>Adjacent to Land<br>In Zones LR,<br>LMR, MR or HR |                                                     | 5.4.11 Caravan<br>Accommodation                                                                                                           |
| Community Centre                                                        | Impact<br>assessable   |                                                                                                                                                                                                   |                                                                                                                                                                           |                                                     |                                                                                                                                           |
| Demountable<br>Structures                                               | Merit<br>assessable    | <ul> <li>3.6 LSF –<br/>Land Subject<br/>to Flooding</li> </ul>                                                                                                                                    |                                                                                                                                                                           |                                                     | 5.8.7 Demountable<br>Structures                                                                                                           |
| Dwelling-Community<br>Residence                                         | Permitted              | 3.7 LSSS -                                                                                                                                                                                        |                                                                                                                                                                           |                                                     | 5.4.14 Dwelling-<br>Community Residence                                                                                                   |
| Dweiling-<br>Independent                                                | Permitted              | 3.8 LADR –<br>Land Subject<br>to Storm<br>Surge<br>3.8 LADR –<br>Land Adjacent<br>to a<br>Designated<br>Road<br>3.12 RDKE –<br>Residential<br>Development<br>In the<br>Katherine East<br>Locality |                                                                                                                                                                           |                                                     | 5.4.3 Building Setbacks<br>Residential Buildings an<br>Ancillary Structures<br>5.4.6 Private Open Spac<br>5.4.13 Dweiling-<br>Independent |
| Dwelling-Single                                                         | Permitted              |                                                                                                                                                                                                   |                                                                                                                                                                           |                                                     | 5.4.1 Residential Density<br>5.4.3 Building Setbacks<br>Residential Buildings an<br>Ancillary Structures                                  |
| Excavation and Fill                                                     | Impact                 |                                                                                                                                                                                                   |                                                                                                                                                                           |                                                     | 5.4.6 Private Open Space<br>5.8.9 Excavation and Fil                                                                                      |
| Excavation and Fill                                                     | assessable             |                                                                                                                                                                                                   |                                                                                                                                                                           |                                                     | 5.6.9 Excavation and Fil                                                                                                                  |
| Home Based<br>Business                                                  | Permitted              |                                                                                                                                                                                                   |                                                                                                                                                                           |                                                     | 5.4.10 Home Based<br>Businesses                                                                                                           |
| Residential Care<br>Facility                                            | Impact<br>assessable   |                                                                                                                                                                                                   |                                                                                                                                                                           |                                                     | 5.4.1 Residential Density<br>5.4.3 Building Setbacks<br>Residential Buildings an<br>Ancillary Structures<br>5.4.7 Communal Open           |
|                                                                         |                        |                                                                                                                                                                                                   |                                                                                                                                                                           |                                                     | Space<br>5.4.8 Residential Buildin<br>Design<br>5.4.15 Residential Care<br>Facility<br>5.4.17 Building<br>Articulation                    |
| Sex Services-Home<br>Based Business                                     | Permitted              | -                                                                                                                                                                                                 |                                                                                                                                                                           |                                                     | 5.4.10 Homes Based<br>Businesses                                                                                                          |
| Telecommunications<br>Facility                                          | Impact<br>assessable   |                                                                                                                                                                                                   |                                                                                                                                                                           |                                                     | 5.8.10<br>Telecommunications<br>Facility                                                                                                  |
| All other uses<br>defined in Schedule<br>2 (Definitions)                | Prohibited             |                                                                                                                                                                                                   |                                                                                                                                                                           |                                                     |                                                                                                                                           |
| Undefined Uses<br>Any use not defined<br>In Schedule 2<br>(Definitions) | Prohibited             |                                                                                                                                                                                                   |                                                                                                                                                                           |                                                     |                                                                                                                                           |