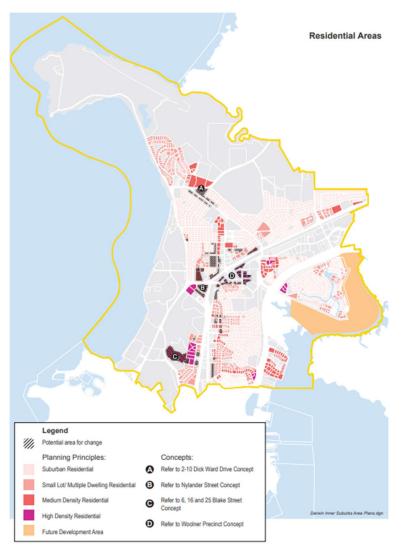

The following figure showing Residential Areas, from the DISAP, also identifies the subject area as a *Future Development Area.* 

The Planning Principles associated with *Future Development Area* are set out in the following table from the DISAP: