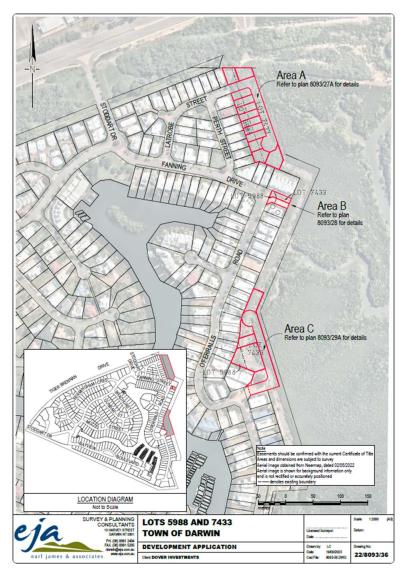

The proposed subdivision areas

The objective of this concurrent application is to create 19 urban allotments on the eastern edge of the Bayview Marina Estate Crown leases.

The Darwin Regional Land Use Plan 2015 (DRLUP) applies to the subject land and identifies the subject land as being suitable for urban/peri-urban development.