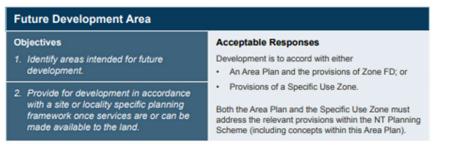

The following figure showing Residential Areas, from the DISAP, also identifies the subject area as a *Future Development Area.* 

The Planning Principles associated with *Future Development Area* are set out in the following table from the DISAP: