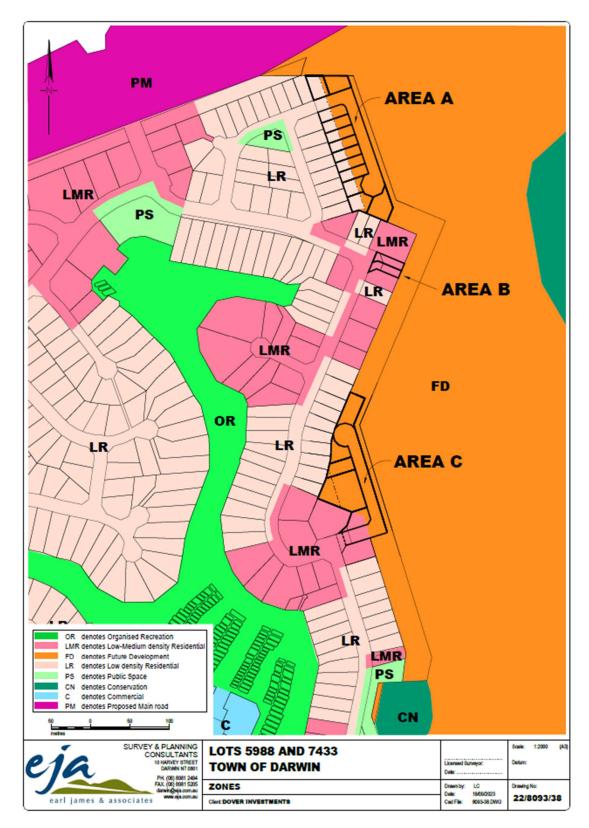

The subject areas, as shown in the figure below, comprise a range of zonings under the NT Planning Scheme (NTPS). The current zonings include LR (Low Density Residential), LMR (Low-Medium Residential) and FD (Future Development).

SURVEY & PLANNING CONSULTANTS

Existing zones

Dover has consulted extensively in order to determine the size of housing lot that is being sought in today's market and as a result of that consultation, as well as detailed site investigation and consideration of available services, has arrived at the designs shown on plans 22/8093/27A, 28 and 29A.

Part of the land that is the subject of the current application is zoned LMR (Low-Medium Density Residential) whilst the rest is zoned FD (Future Development) and LR (Low Density Residential)

The intention is to amend the NTPS so the zoning of all the land comprised within Area A is LR. Part of Area A is already zoned LR, whilst the eastern part is zoned FD. Similarly, the intention is to also rezone the area comprising Lots 1, 2 and 3 in Area C to zone LR.